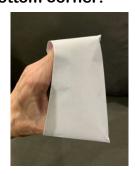

3. Place the envelope on your hand—fingers in the top corner, thumb in the bottom corner.

4. Close the hand in the envelope on your fingers to make a mouth.

5. Crease the edges of the mouth.

6. Color a beak, eyes, and inside the mouth. Add feathers, sequins, googley eyes and whatever you like .