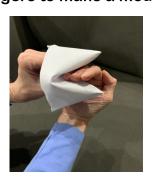

7. Make a crest by folding, taping inside the crest, and coloring the top of the envelope to create a pterodactyl.

www.janiereinart.com