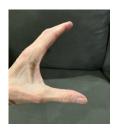

3. Place the envelope on your hand—fingers in the top corner, thumb in the bottom corner.

4. Close the hand in the envelope on your fingers to make a mouth.

5. Crease the edges of the mouth.

6. Color a beak, eyes, and inside the mouth. Add feathers, sequins, googley eyes and whatever you like .