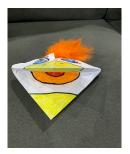

3. Place the envelope on your hand—fingers in the top corner, thumb in the bottom corner.

4. Close the hand in the envelope on your fingers to make a mouth.

5. Crease the edges of the mouth.

6. Color a beak, eyes, and inside the mouth. Add feathers, sequins, googley eyes and whatever you like .

7. Make a crest by folding, taping inside the crest, and coloring the top of the envelope to create a pterodactyl.

www.janiereinart.com