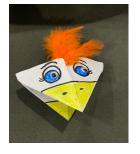

3. Place the envelope on your hand—fingers in the top corner, thumb in the bottom corner.

4. Close the hand in the envelope on your fingers to make a mouth.

5. Crease the edges of the mouth.

6. Color a beak, eyes, and inside the mouth. Add feathers, sequins, googley eyes and whatever you like .

7. Make a crest by folding, taping inside the crest, and coloring the top of the envelope to create a pterodactyl.

www.janiereinart.com